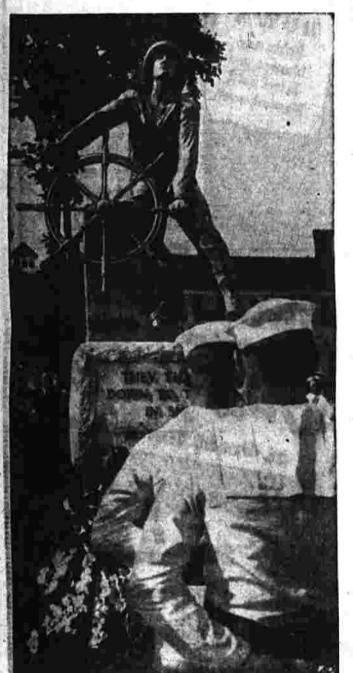

## ASSOCIATED PRESS PICTURE NEWS

\*BOWN TO THE SEA'—To the memory of mariners lost at sea, a fisherman grips the wheel at Gloucester, Mass., where a hushed throng of 15,000 recently attended the annual memorial service. Above, men from the U. S. navy join the Gloucester friends and relatives in paying tribute at the famous