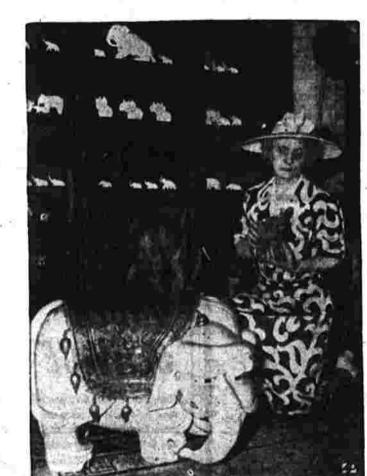

REPUBLICAN OMEN?-Political fortunes of the G.O.P. party haven't anything to do with the miniature elephant collection of Mrs. William E. Borah, wife of Idaho's veteran Republican senator. She's been collecting them for 20 years, the figures ranging from tiny ivory elephants to this sinister beast (left) whose name is Ferdinand. Ferdinand is 500 years old.