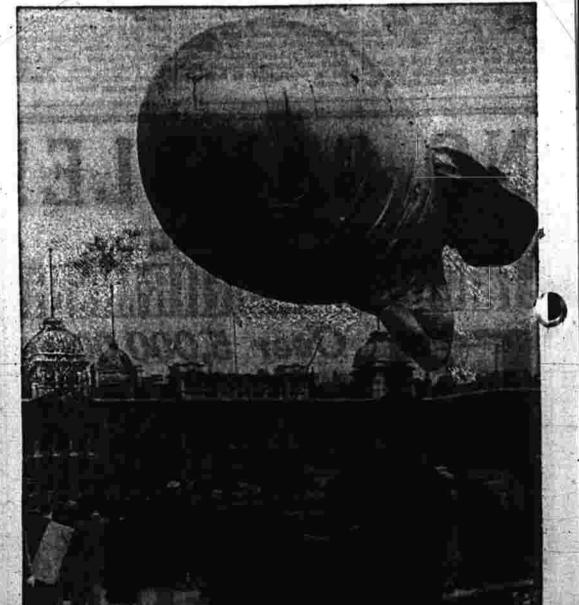

LIKE FATHER — Manifal Gandhi (above), son of the In-dian mahatma, addressed trad-ing license protest rally of 6,000 Transvaal Indiana at Johannes-burg, South Africa.

CHANGING OF THE (AIR) . GUARD—In London's Whitehall, where crowds usually ather to watch the guard being changed, this air-raid defense balloon was given a trial release.