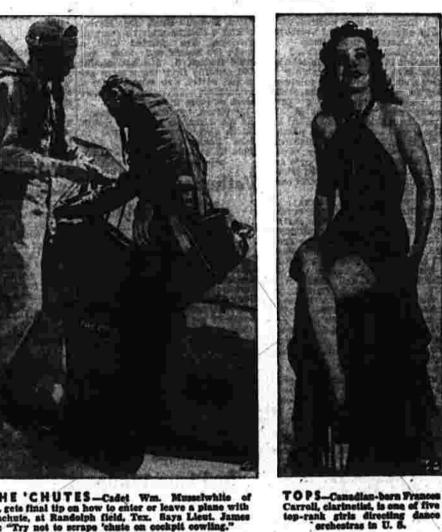

WINNER BY A KO . . . BUT WHICH ONE WON?—The battle between Joe Morgan and Buddy Yocum was so fast in an amateur card for a Washington, D. C., junior high that both boys were knocked out—by exhaustion.

LIKE FATHER — Manifal Gandhi (above), son of the In-dian mahatma, addressed trad-ing license protest rally of 6,000 Transvaal Indiana at Johannes-burg, South Africa.

CHANGING OF THE (AIR) . GUARD—In London's Whitehall, where crowds usually ather to watch the guard being changed, this air-raid defense balloon was given a trial release.